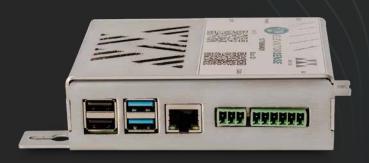

### ElevatorSense box is your gateway to Wittur ElevatorSense services

It connects effortlessly to the new Wittur ECO+ / MIDI+ controller of the elevator doors, collects data from additional sensors and sends them to Wittur data centers in the cloud through a wireless connection. Data is analyzed with advanced AI algorithms and results are displayed on any smartphone or tablet using a provided Wittur ElevatorSense App or from a web browser.