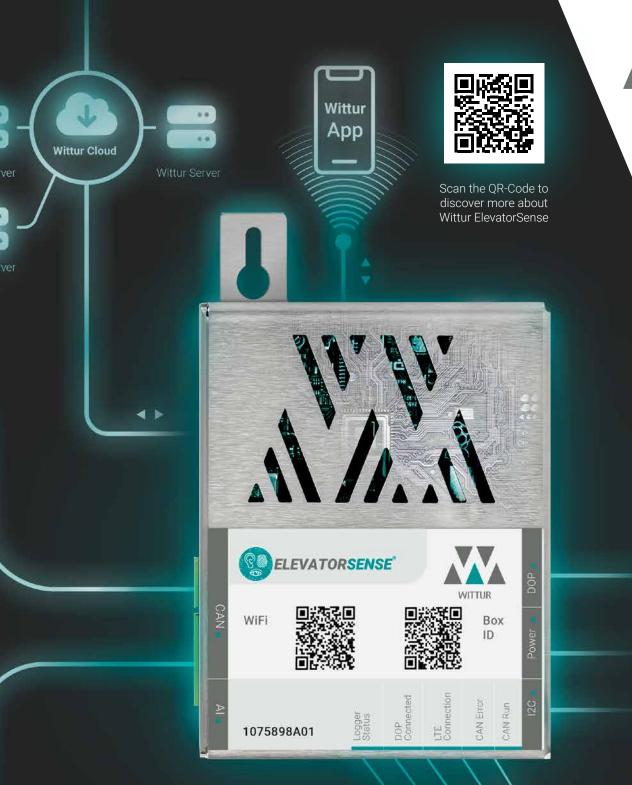

### ElevatorSense box is your gateway to Wittur ElevatorSense services

It connects effortlessly to the new Wittur ECO+ / MIDI+ controller of the elevator doors, collects data from additional sensors and sends them to Wittur data centers in the cloud through a wireless connection. Data is analyzed with advanced AI algorithms and results are displayed on any smartphone or tablet using a provided Wittur ElevatorSense App or from a web browser.

#### Wittur has developed a safe environment for your data

Wittur data centers use state-of-the-art protections from unauthorized access; all data transmissions to and from the data centers are encrypted.