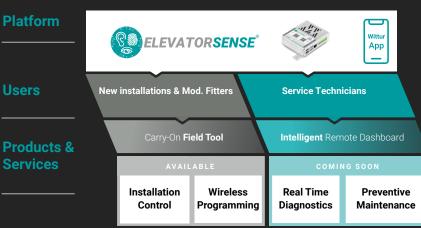

### ElevatorSense box is your gateway to Wittur ElevatorSense services

It connects effortlessly to the new Wittur ECO+ / MIDI+ controller of the elevator doors, collects data from additional sensors and sends them to Wittur data centers in the cloud through a wireless connection. Data is analyzed with advanced AI algorithms and results are displayed on any smartphone or tablet using a provided Wittur ElevatorSense App or from a web browser.

Theretofore, Wittur has developed ElevatorSense: a smart hardwaresoftware platform that offers multiple products in one, for different services, to collect data from all door components, analyze them in the cloud with state-of-the-art algorithms developed from Wittur long time experience and give you precise and timely information to:

## Installation Control

Helps field technicians achieve high quality of installation

### Wireless Programming

**Real Time Diagnostics** 

0.51

0.92

BOX TEMPERATURE 32 "

Helps service technicians know what's wrong with the elevator