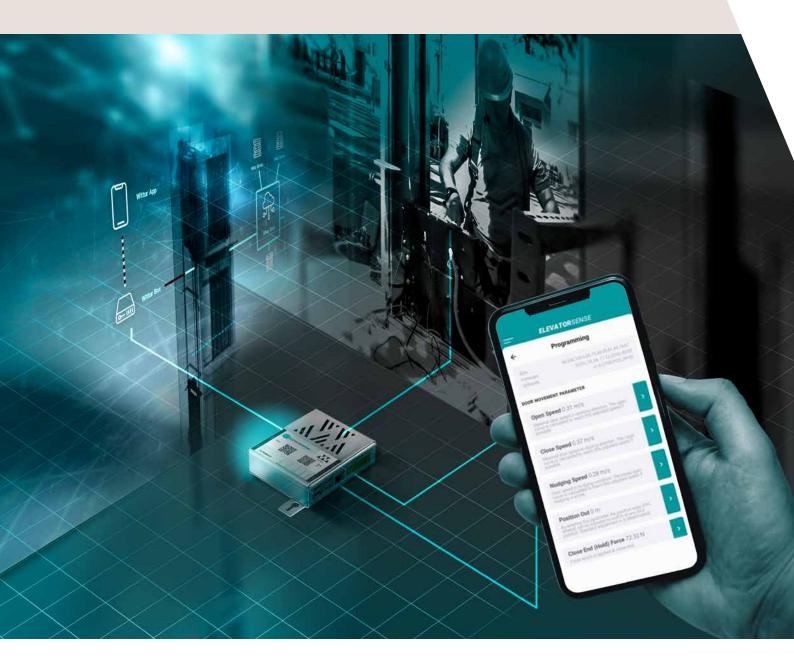

### ElevatorSense box is your gateway to Wittur ElevatorSense services

It connects effortlessly to the new Wittur ECO+ / MIDI+ controller of the elevator doors, collects data from additional sensors and sends them to Wittur data centers in the cloud through a wireless connection. Data is analyzed with advanced AI algorithms and results are displayed on any smartphone or tablet using a provided Wittur ElevatorSense App or from a web browser.

### Wireless Programming

### A new way to adjust operating parameters

- Fully replaces the «old school» programming tool, makes door parameter adjustment easier and more intuitive through:
  - State-of-the-art user interface on every mobile device through Wittur ElevatorSense App.
  - Clear on-screen parameter explanations.
  - Future updates will include executing remote interventions and over-the-air software updates to door drive in totally safe conditions.

## **Wireless Programming** makes this possible by:

- Wireless connection from any mobile device to ElevatorSense box.
- Easy-to-use App user interface to set / adjust door parameters.
- Over-the-air software updates.